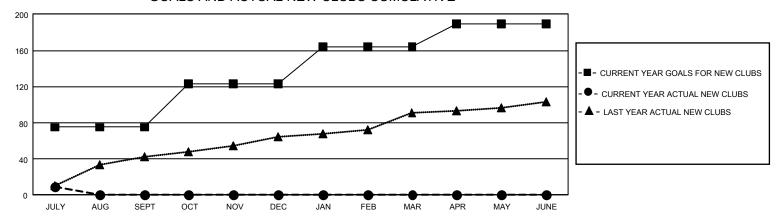

## GMT Constitutional Area 6 - I, Group E

REPORT DOES NOT INCLUDE CLUBS IN UNDISTRICTED AREAS.

| Clubs                 |               |           |               | Members               |                          |                         |                                              |
|-----------------------|---------------|-----------|---------------|-----------------------|--------------------------|-------------------------|----------------------------------------------|
| RESULTS FOR 2023-2024 |               |           |               | RESULTS FOR 2023-2024 |                          |                         |                                              |
| QUARTER               | NEW CLUB GOAL | NEW CLUBS | DROPPED CLUBS | QUARTER ME            | EMBER GROWTH NET<br>GOAL | MEMBER GROWTH<br>ACTUAL | DROPPED MEMBERS ACTUAL (including transfers) |
| JULY/AUG/SEPT         | 225           | 9         | 7             | JULY/AUG/SEPT         | 1325                     | 2,042                   | 664                                          |
| OCT/NOV/DEC           | 144           | 0         | 0             | OCT/NOV/DEC           | 1271                     | 0                       | 0                                            |
| JAN/FEB/MAR           | 123           | 0         | 0             | JAN/FEB/MAR           | 1067                     | 0                       | 0                                            |
| APR/MAY/JUNE          | 75            | 0         | 0             | APR/MAY/JUNE          | 703                      | 0                       | 0                                            |

## GOALS AND ACTUAL NEW CLUBS CUMULATIVE