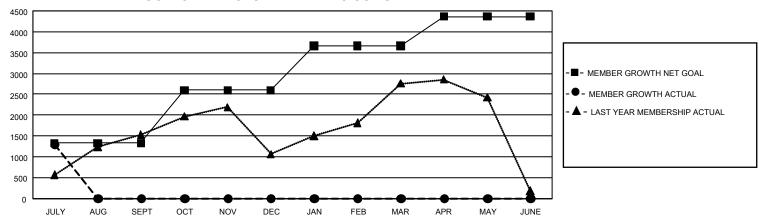

## GMT Constitutional Area 6 - I, Group E

REPORT DOES NOT INCLUDE CLUBS IN UNDISTRICTED AREAS.

| Clubs                 |               |           |               | Members               |                          |                         |                                              |
|-----------------------|---------------|-----------|---------------|-----------------------|--------------------------|-------------------------|----------------------------------------------|
| RESULTS FOR 2023-2024 |               |           |               | RESULTS FOR 2023-2024 |                          |                         |                                              |
| QUARTER               | NEW CLUB GOAL | NEW CLUBS | DROPPED CLUBS | QUARTER ME            | EMBER GROWTH NET<br>GOAL | MEMBER GROWTH<br>ACTUAL | DROPPED MEMBERS ACTUAL (including transfers) |
| JULY/AUG/SEPT         | 225           | 9         | 7             | JULY/AUG/SEPT         | 1325                     | 2,042                   | 664                                          |
| OCT/NOV/DEC           | 144           | 0         | 0             | OCT/NOV/DEC           | 1271                     | 0                       | 0                                            |
| JAN/FEB/MAR           | 123           | 0         | 0             | JAN/FEB/MAR           | 1067                     | 0                       | 0                                            |
| APR/MAY/JUNE          | 75            | 0         | 0             | APR/MAY/JUNE          | 703                      | 0                       | 0                                            |

## GOALS AND ACTUAL MEMBERS CUMULATIVE

| DROPPED CLUBS: 7 |     | 464 CLUBS OF 1,462 ADDED 1<br>OR MORE NEW MEMBERS | GENDER DISTRIBUTION                 |                 |  |
|------------------|-----|---------------------------------------------------|-------------------------------------|-----------------|--|
|                  |     |                                                   | MALE                                | 36,595 (78.41%) |  |
|                  |     |                                                   | FEMALE                              | 10,073 (21.58%) |  |
| DROPPED MEMBERS  |     |                                                   | NON BINARY                          | 1 (0.00%)       |  |
| DECEASED         | 12  |                                                   | PREFER NOT TO ANSWER                | 1 (0.00%)       |  |
| CLUB CANCELLED   | 7   |                                                   | TOTAL FAMILY UNIT MEMBERS           | s 15.511        |  |
| OTHER            | 645 | CLICK HERE FOR                                    | TO THE TARMET OF THE MEMBERS        |                 |  |
| TOTAL            | 664 | CUMULATIVE MEMBERSHIP DATA                        | FAMILY MEMBERS PAYING HALF DUES 8,3 |                 |  |